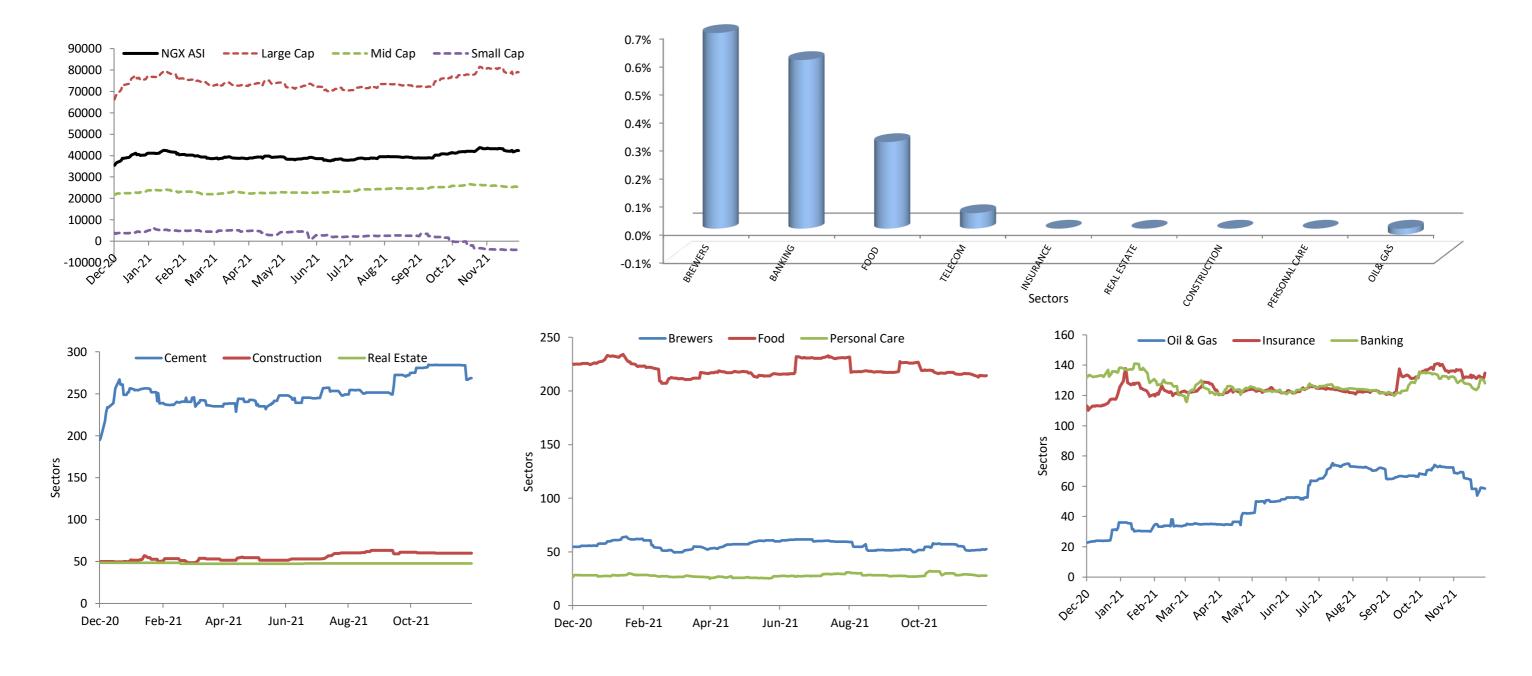

## **Index Performance**

|                                   | 1 Day  | 1 Wk   | 3 Month  | 6 Month  |            |            |              | 52 Wk<br>Volatility | 52 Wk Max |
|-----------------------------------|--------|--------|----------|----------|------------|------------|--------------|---------------------|-----------|
| ARM Sector Indices                | Return | Return | Return   | Return   | QTD Return | YTD Return | 52 Wk Return | (SD)                | Drawdown  |
| BANKING                           | 0.60%  | 2.77%  | -5.19%   | 5.97%    | -5.19%     | -2.67%     | -2.54%       | 0.98%               | -4.03%    |
| BREWERS                           | 0.70%  | 2.53%  | -8.16%   | -11.56%  | -8.16%     | -4.73%     | -3.33%       | 1.45%               | -8.43%    |
| CEMENT                            | -0.03% | -5.43% | 8.02%    | 8.24%    | 8.02%      | 4.73%      | 37.68%       | 1.37%               | -6.13%    |
| TELECOM                           | 0.06%  | 3.68%  | 15.90%   | 22.32%   | 15.90%     | 14.25%     | 31.82%       | 1.32%               | -4.91%    |
| PERSONAL CARE                     | 0.00%  | 0.25%  | 2.08%    | 1.53%    | 2.08%      | -1.57%     | 3.62%        | 1.70%               | -7.06%    |
| CONSTRUCTION                      | 0.00%  | 0.00%  | 20.24%   | 16.15%   | 20.24%     | 20.59%     | 20.59%       | 1.28%               | -6.25%    |
| FOOD                              | 0.31%  | 0.13%  | -5.44%   | -0.32%   | -5.44%     | -4.29%     | -4.48%       | 0.82%               | -6.08%    |
| INSURANCE                         | 0.00%  | 1.56%  | 14.45%   | 10.75%   | 14.45%     | 18.69%     | 19.08%       | 1.26%               | -3.98%    |
| OIL& GAS                          | -0.02% | 5.10%  | 88.07%   | 13.78%   | 88.07%     | 143.30%    | 156.83%      | 3.20%               | -11.70%   |
| REAL ESTATE                       | 0.00%  | 0.00%  | -1.29%   | 1.03%    | -1.29%     | -1.11%     | -1.29%       | 0.15%               | -2.18%    |
| <b>ARM Capitalization Indices</b> |        |        |          |          |            |            |              |                     |           |
| Large Cap (Top 10%)               | 0.15%  | -0.30% | 4.97%    | 9.89%    | 4.97%      | 4.11%      | 19.34%       | 0.73%               | -2.01%    |
| Mid Cap (Mid 30%)                 | 0.02%  | 0.98%  | 11.09%   | 12.56%   | 11.09%     | 13.18%     | 16.46%       | 0.52%               | -1.71%    |
| Small Cap (Bottom 60%)            | 0.48%  | 0.00%  | -195.89% | -244.65% | -195.89%   | -194.13%   | -201.86%     | 156.12%             | -2128.82% |